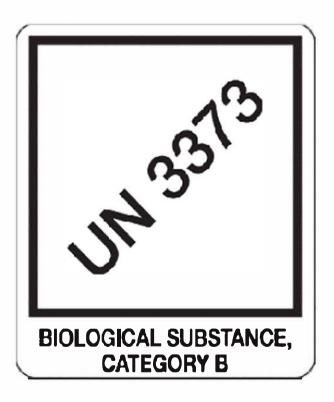

Dry Ice Label UN1845

□ Address Label

- □ For **non-infectious** samples: Exempt Human Specimen Label
- □ For infectious samples and if applicable: UN3373 Label
- $\square$  A clear plastic shipping envelope (available from courier)