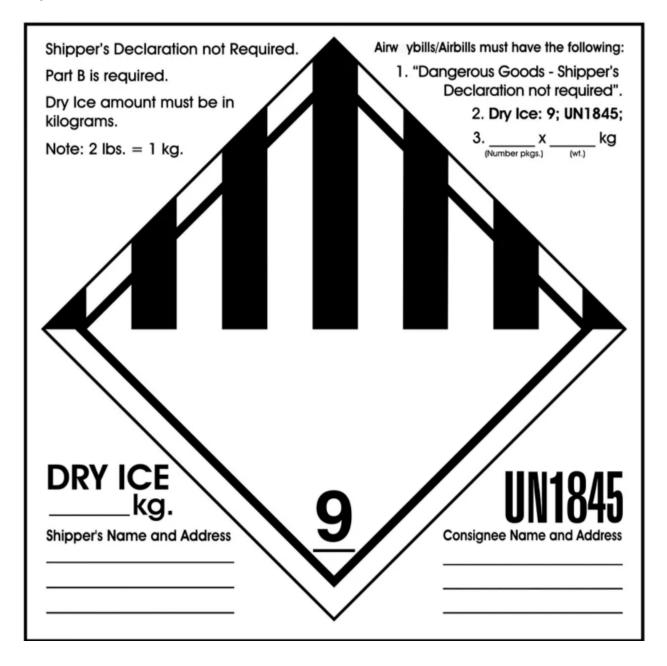

Dry Ice Label UN1845

□ Address Label

- □ For **non-infectious** samples: Exempt Human Specimen Label
- □ For infectious samples and if applicable: UN3373 Label
- $\square$  A clear plastic shipping envelope (available from courier)

### Dry Ice Label

Dry ice labels are available from your courier. Please ensure all fields are filled in (shipper, recipient, and weight).